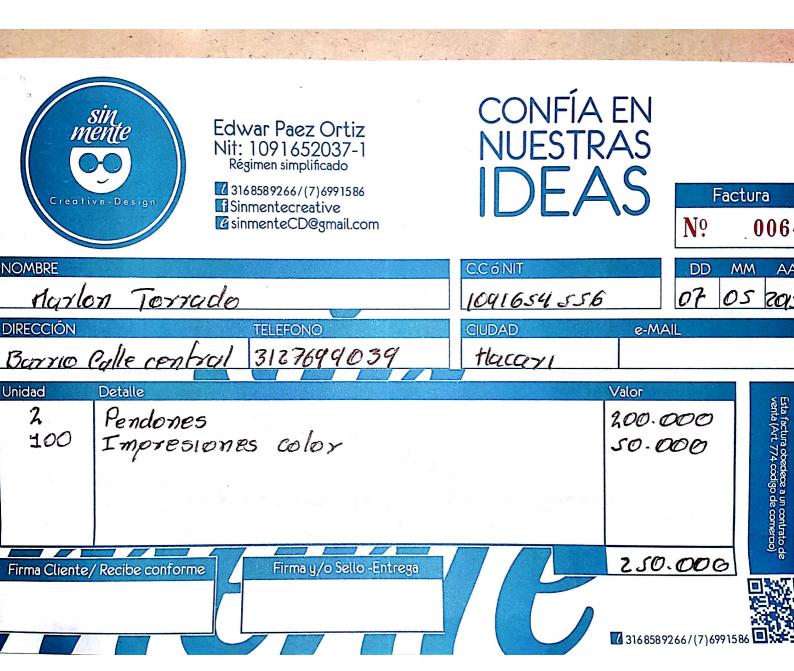

|



| lee (\$ Nro. 54663. | c.c X Nit     |          |         |                   |                        |
|---------------------|---------------|----------|---------|-------------------|------------------------|
|                     |               |          | 6       |                   |                        |
|                     | Firma y Sello | Creditos | Debitos | Cuenta            | Codigo                 |
| Efectivo            |               | Sucursal | 0       | Banco             | Cheque No.             |
|                     |               | JAKKA    | ya po   | de Conexion a     | Por Concepto de        |
| υ .                 | .000)         | 02 K)    | ita mil | letras) CINCUPNFO | La Suma de (en letras) |
|                     |               | 10       | de ju