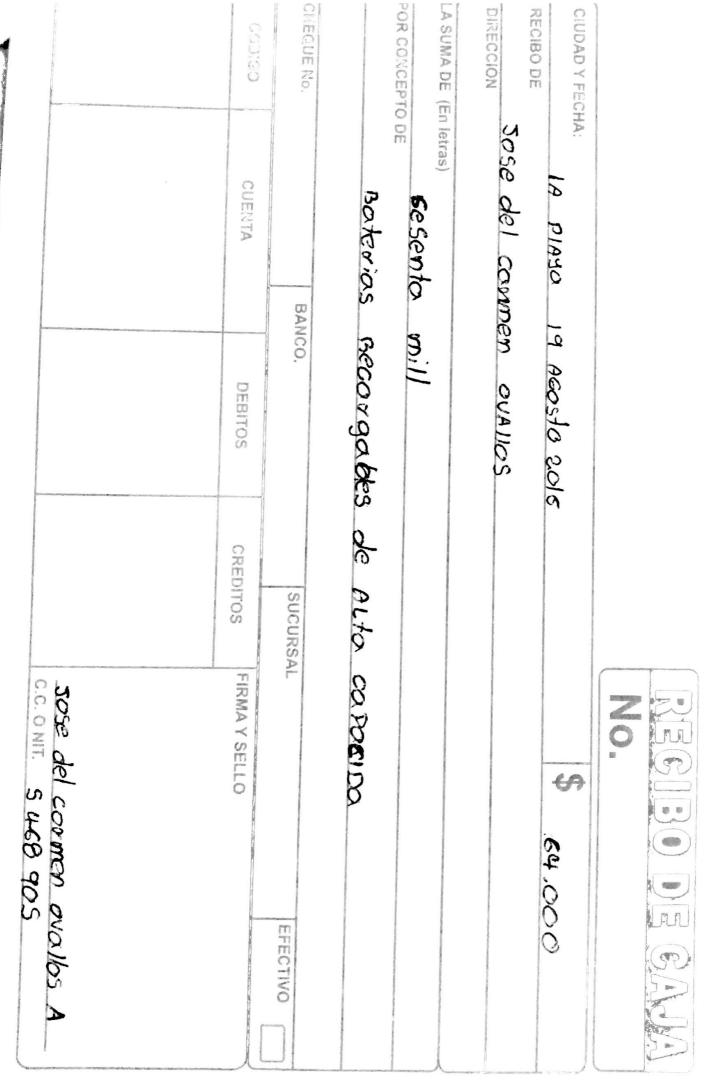

## AJA MENOR

| S CQ | FECHA: 3 ARCHA 1901 |
|------|---------------------|
|------|---------------------|

Delcy ARAMS COSTIlla RECIBIDO Y NITLOCCO 277 42101

| sose del commen avalles A |          |                         |                 |                       |
|---------------------------|----------|-------------------------|-----------------|-----------------------|
| FIRMA Y SELLO             | CREDITOS | DEBITOS                 | CUENTA          | 00000                 |
| AL EFECTIVO X             | SUCURSAL | BANCO.                  | В/              | CHEQUE NO             |
| Porto CD-X300             |          | enmascavar, & estuche   | no vento        | A SUMA DE (En letras) |
|                           |          | MED.                    | sose del cormen | DIRECCIÓN             |
| \$ 90.000                 | £89      | aa neosto aole la playa |                 | CIUDAD Y FECHA:       |
|                           |          |                         |                 |                       |