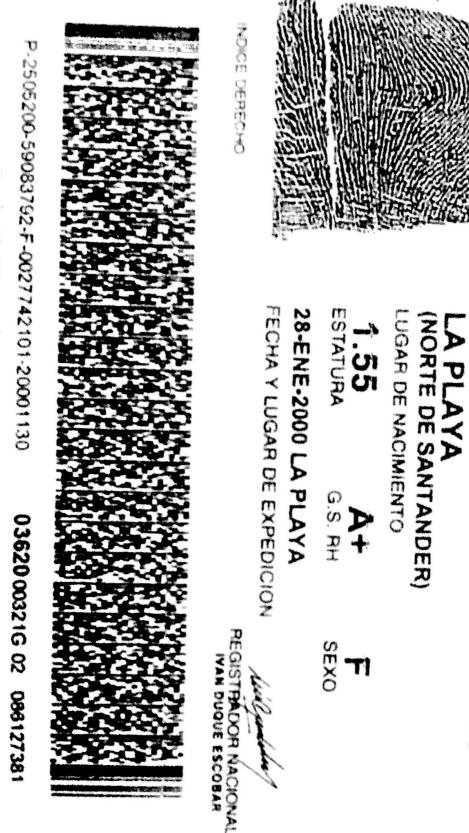

--------|-------------------------|
| LA SUMA DE (LA IO<br>POR GONCEPTO DI                                                                            | Cien    | ymill<br>PISCES y 40 Plice<br>BANCO. | aos de or<br>Isucur |               | EFLORING                |
|                                                                                                                 | CUE NIA | ρεβιτος                              | CRI DIT <b>OS</b>   | FIRMA Y SELLO | L'ELGING                |
| Contraction of the second s |         |                                      |                     |               | rmen ovalbs A<br>18 905 |





## REPUBLIC DE COLOMBIA CEDUL DE CIUDADANIA 5.468.905

**OVALLOS ALVERNIA** 

APELLIDOS

JOSE DEL CARMEN

NOMPRES

NO FIRMS

1 il sala

.



1



÷ .,







FECHA DE NACIMIENTO 07-MAY-1979

Scanned by CamScanner

1111