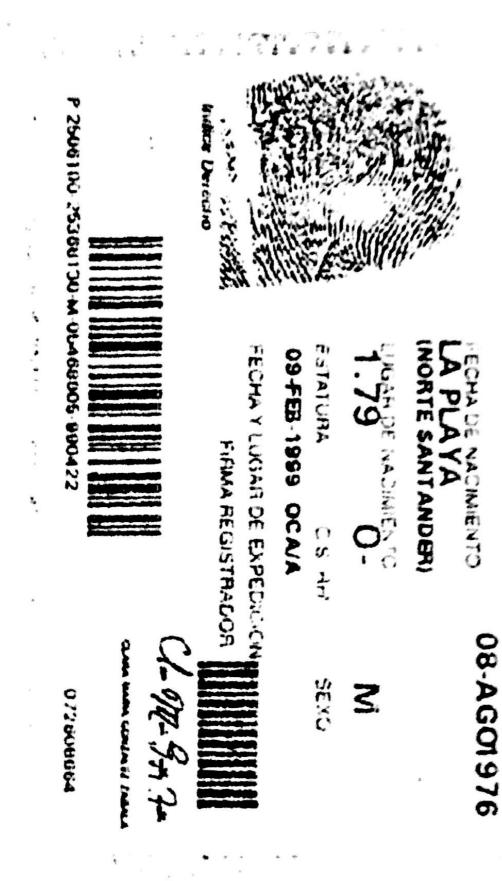

------------|-------------------------|
| LA SUMA DE (LA IO<br>POR GONCEPTO DI                                                                            | Cien    | ymill<br>PISCES y 40 Plice<br>BANCO. | aos de or<br>Isucur |               | EFLORING                |
|                                                                                                                 | CUE NIA | ρεβιτος                              | CRI DIT <b>OS</b>   | FIRMA Y SELLO | L'ELGING                |
| Contraction of the second s |         |                                      |                     |               | rmen ovalbs A<br>18 905 |





## REPUBLIC DE COLOMBIA CEDUL DE CIUDADANIA 5.468.905

**OVALLOS ALVERNIA** 

APELLIDOS

JOSE DEL CARMEN

NOMPRES

NO FIRMS

1 il sala

.



1



÷ .,







FECHA DE NACIMIENTO 07-MAY-1979

Scanned by CamScanner

1111