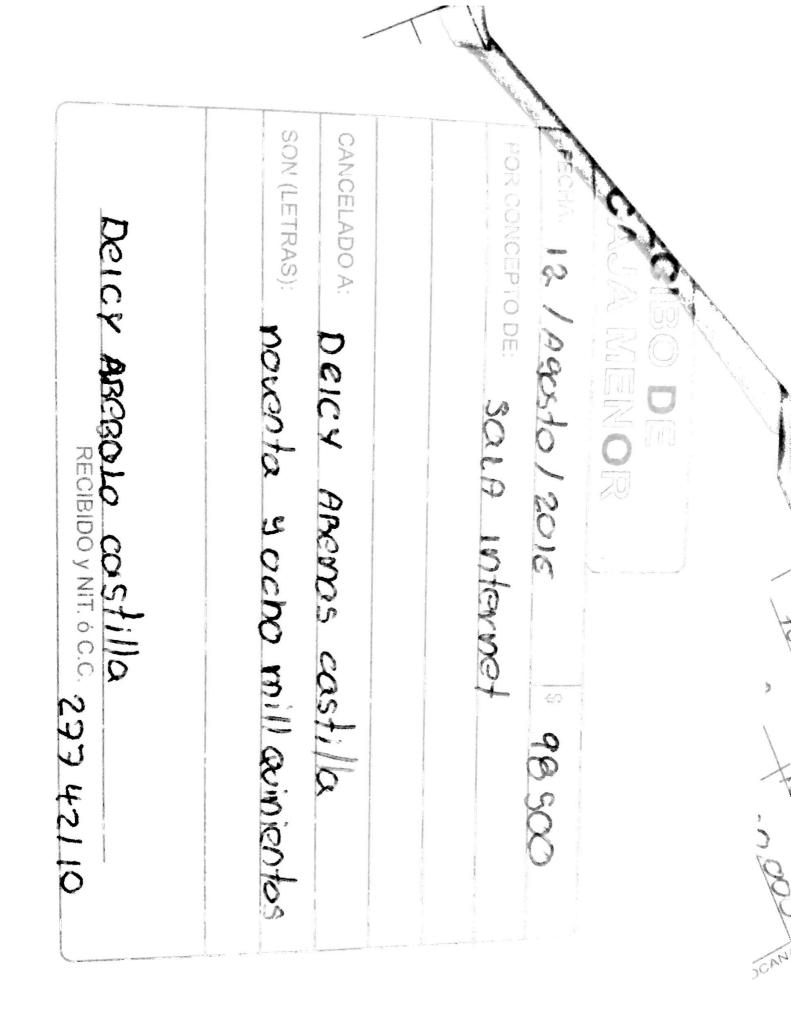

-------------------------------------------------------------------------------|---------|--------------------------------------|---------------------|---------------|-------------------------|
| LA SUMA DE (LA IO<br>POR GONCEPTO DI                                                                            | Cien    | ymill<br>PISCES y 40 Plice<br>BANCO. | aos de or<br>Isucur |               | EFLORING                |
|                                                                                                                 | CUE NIA | ρεβιτος                              | CRI DIT <b>OS</b>   | FIRMA Y SELLO | L'ELGING                |
| Contraction of the second s |         |                                      |                     |               | rmen ovalbs A<br>18 905 |





## REPUBLIC DE COLOMBIA CEDUL DE CIUDADANIA 5.468.905

**OVALLOS ALVERNIA** 

APELLIDOS

JOSE DEL CARMEN

NOMPRES

NO FIRMS

1 il sala

.



1



÷ .,







FECHA DE NACIMIENTO 07-MAY-1979

Scanned by CamScanner

1111