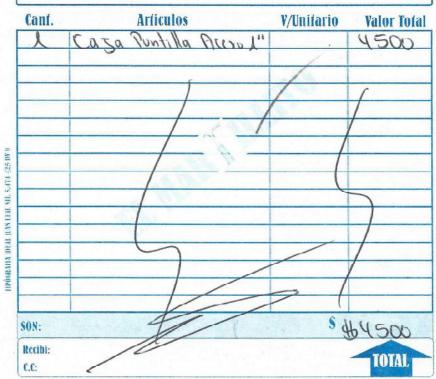

Factura Cambiaria de Compra Venta 012830

| VI.        | The state of the s | LUCIÓN AUTORIZACIO<br>DE 2014/11/25 Ha | ÓN DIAN 86000001201<br>bilita del 12001 al 16000 |
|------------|--------------------------------------------------------------------------------------------------------------------------------------------------------------------------------------------------------------------------------------------------------------------------------------------------------------------------------------------------------------------------------------------------------------------------------------------------------------------------------------------------------------------------------------------------------------------------------------------------------------------------------------------------------------------------------------------------------------------------------------------------------------------------------------------------------------------------------------------------------------------------------------------------------------------------------------------------------------------------------------------------------------------------------------------------------------------------------------------------------------------------------------------------------------------------------------------------------------------------------------------------------------------------------------------------------------------------------------------------------------------------------------------------------------------------------------------------------------------------------------------------------------------------------------------------------------------------------------------------------------------------------------------------------------------------------------------------------------------------------------------------------------------------------------------------------------------------------------------------------------------------------------------------------------------------------------------------------------------------------------------------------------------------------------------------------------------------------------------------------------------------------|----------------------------------------|--------------------------------------------------|
| Nombre     | Libia Ramirer                                                                                                                                                                                                                                                                                                                                                                                                                                                                                                                                                                                                                                                                                                                                                                                                                                                                                                                                                                                                                                                                                                                                                                                                                                                                                                                                                                                                                                                                                                                                                                                                                                                                                                                                                                                                                                                                                                                                                                                                                                                                                                                  | 602639                                 |                                                  |
| Cant       | Descripción                                                                                                                                                                                                                                                                                                                                                                                                                                                                                                                                                                                                                                                                                                                                                                                                                                                                                                                                                                                                                                                                                                                                                                                                                                                                                                                                                                                                                                                                                                                                                                                                                                                                                                                                                                                                                                                                                                                                                                                                                                                                                                                    | V. Unitario                            |                                                  |
| 7          | Cityo Thymes                                                                                                                                                                                                                                                                                                                                                                                                                                                                                                                                                                                                                                                                                                                                                                                                                                                                                                                                                                                                                                                                                                                                                                                                                                                                                                                                                                                                                                                                                                                                                                                                                                                                                                                                                                                                                                                                                                                                                                                                                                                                                                                   | 450                                    | 4500                                             |
| 14         | Harl Verino                                                                                                                                                                                                                                                                                                                                                                                                                                                                                                                                                                                                                                                                                                                                                                                                                                                                                                                                                                                                                                                                                                                                                                                                                                                                                                                                                                                                                                                                                                                                                                                                                                                                                                                                                                                                                                                                                                                                                                                                                                                                                                                    | 13000                                  | 13000                                            |
| 1/4        | Murenja                                                                                                                                                                                                                                                                                                                                                                                                                                                                                                                                                                                                                                                                                                                                                                                                                                                                                                                                                                                                                                                                                                                                                                                                                                                                                                                                                                                                                                                                                                                                                                                                                                                                                                                                                                                                                                                                                                                                                                                                                                                                                                                        | 15000                                  | 15000                                            |
|            |                                                                                                                                                                                                                                                                                                                                                                                                                                                                                                                                                                                                                                                                                                                                                                                                                                                                                                                                                                                                                                                                                                                                                                                                                                                                                                                                                                                                                                                                                                                                                                                                                                                                                                                                                                                                                                                                                                                                                                                                                                                                                                                                | 1                                      | 32500                                            |
|            |                                                                                                                                                                                                                                                                                                                                                                                                                                                                                                                                                                                                                                                                                                                                                                                                                                                                                                                                                                                                                                                                                                                                                                                                                                                                                                                                                                                                                                                                                                                                                                                                                                                                                                                                                                                                                                                                                                                                                                                                                                                                                                                                | /                                      |                                                  |
|            | Almocén<br>EL PSTRIBURDOR<br>CANCEL A DO                                                                                                                                                                                                                                                                                                                                                                                                                                                                                                                                                                                                                                                                                                                                                                                                                                                                                                                                                                                                                                                                                                                                                                                                                                                                                                                                                                                                                                                                                                                                                                                                                                                                                                                                                                                                                                                                                                                                                                                                                                                                                       |                                        |                                                  |
|            | Federa 15 PG 19815                                                                                                                                                                                                                                                                                                                                                                                                                                                                                                                                                                                                                                                                                                                                                                                                                                                                                                                                                                                                                                                                                                                                                                                                                                                                                                                                                                                                                                                                                                                                                                                                                                                                                                                                                                                                                                                                                                                                                                                                                                                                                                             |                                        |                                                  |
|            |                                                                                                                                                                                                                                                                                                                                                                                                                                                                                                                                                                                                                                                                                                                                                                                                                                                                                                                                                                                                                                                                                                                                                                                                                                                                                                                                                                                                                                                                                                                                                                                                                                                                                                                                                                                                                                                                                                                                                                                                                                                                                                                                |                                        |                                                  |
|            | 1                                                                                                                                                                                                                                                                                                                                                                                                                                                                                                                                                                                                                                                                                                                                                                                                                                                                                                                                                                                                                                                                                                                                                                                                                                                                                                                                                                                                                                                                                                                                                                                                                                                                                                                                                                                                                                                                                                                                                                                                                                                                                                                              |                                        |                                                  |
|            |                                                                                                                                                                                                                                                                                                                                                                                                                                                                                                                                                                                                                                                                                                                                                                                                                                                                                                                                                                                                                                                                                                                                                                                                                                                                                                                                                                                                                                                                                                                                                                                                                                                                                                                                                                                                                                                                                                                                                                                                                                                                                                                                |                                        |                                                  |
| OBSERVACIO | WES: RECIBI CONFORME                                                                                                                                                                                                                                                                                                                                                                                                                                                                                                                                                                                                                                                                                                                                                                                                                                                                                                                                                                                                                                                                                                                                                                                                                                                                                                                                                                                                                                                                                                                                                                                                                                                                                                                                                                                                                                                                                                                                                                                                                                                                                                           |                                        | 28.0 <i>17</i> -                                 |
|            | S. Mills                                                                                                                                                                                                                                                                                                                                                                                                                                                                                                                                                                                                                                                                                                                                                                                                                                                                                                                                                                                                                                                                                                                                                                                                                                                                                                                                                                                                                                                                                                                                                                                                                                                                                                                                                                                                                                                                                                                                                                                                                                                                                                                       |                                        | 28.017                                           |
|            |                                                                                                                                                                                                                                                                                                                                                                                                                                                                                                                                                                                                                                                                                                                                                                                                                                                                                                                                                                                                                                                                                                                                                                                                                                                                                                                                                                                                                                                                                                                                                                                                                                                                                                                                                                                                                                                                                                                                                                                                                                                                                                                                | I.V.A. \$                              | 1.1.1.                                           |
|            |                                                                                                                                                                                                                                                                                                                                                                                                                                                                                                                                                                                                                                                                                                                                                                                                                                                                                                                                                                                                                                                                                                                                                                                                                                                                                                                                                                                                                                                                                                                                                                                                                                                                                                                                                                                                                                                                                                                                                                                                                                                                                                                                | TOTAL \$                               | 32500                                            |