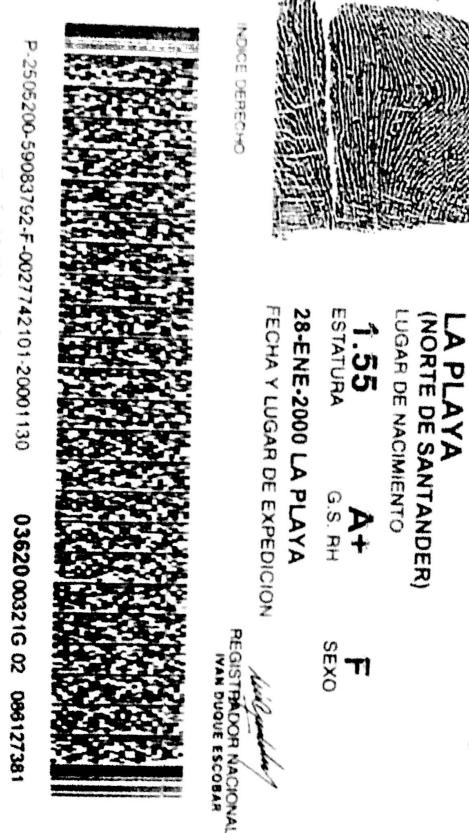

0.09    | DODE            | sajarda de aparalas    | 02    |
| 000.05    | ODDE            | נהשמטוה ויכלחוקם       | 01    |
| 000.0h    | oooh            | Guia Transparte        | 01    |
| 000.52    | 0052            | Injeras dae oficing 6" | 01    |
| 00052     | 0005            | رم المع طرح وموم الط   | 5     |
| Vr. Total | Vr. Unitario    | DETALLE                | Cant. |

Esta factura se asimila en todos sus efectos a la Letra de cambio, artículo 774 del Código de Comercio.

Ø 721 \_idi29A

## REPUBLICA DE COLOMBIA IDENTIFICACION PERSONAL CEDULA DE CIUDADANIA

## 54**6635**6

SORREA PELLOS

EFRAIN



Scanned by CamScanner

行いていま 14-OCT-1965 OCAÑA SAN VICENTE DE CHUCURI (SANTANDER) NUGLE DE NACIMIENTO 10-55 00050 2010 201 154455524 ALWAREA. Six S C INC

Scanned by CamScanner





FECHA DE NACIMIENTO 07-MAY-1979

Scanned by CamScanner

1111