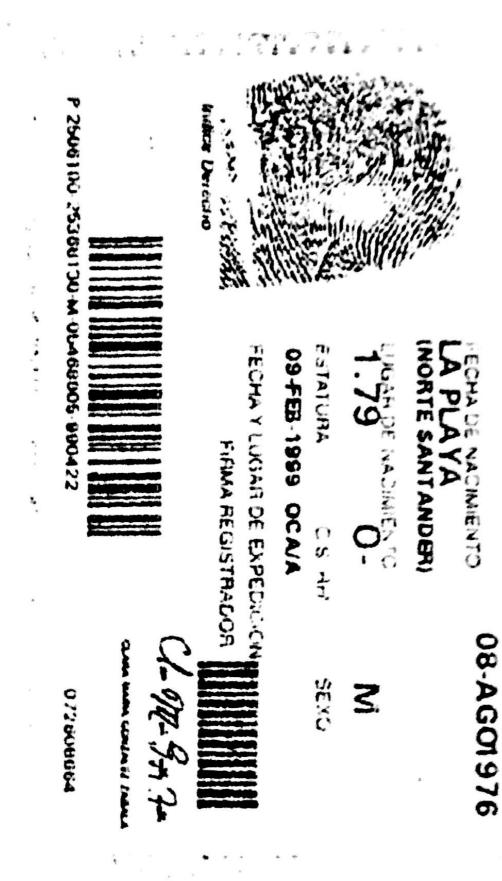

## REPUBLIC DE COLOMBIA CEDUL DE CIUDADANIA 5.468.905

**OVALLOS ALVERNIA** 

APELLIDOS

JOSE DEL CARMEN

NOMPRES

NO FIRMS

1 il sala

.

1

÷ .,

Scanned by CamScanner

FECHA DE NACIMIENTO 07-MAY-1979

Scanned by CamScanner

1111