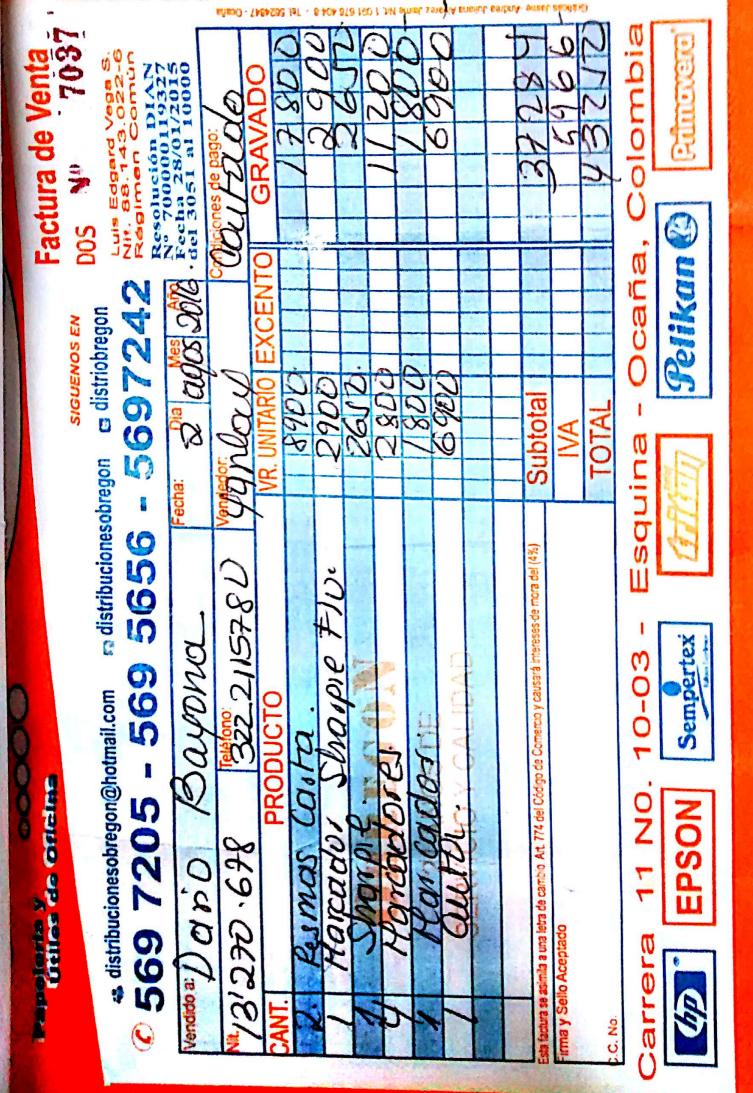

| CIUDAD Y FECHA                     | 13 - 06                     |                         |                        | No.                      | 748                |  |
|------------------------------------|-----------------------------|-------------------------|------------------------|--------------------------|--------------------|--|
|                                    | 13,-08<br>ario Ba           | 9 - 2016<br>Yona        | ¥ [6990                |                          |                    |  |
| LA SUMA DE (En I<br>POR CONCEPTO E | etras)<br>Dieci<br>Pasta a: | se is mil i<br>rgollada | novecienta<br>o.s ref. | 05 cuarenta<br>105 Aro x | y ochor<br>2 unid. |  |
|                                    |                             | 0                       |                        |                          |                    |  |
| CHEQUE No.                         |                             | BANCO.                  | SUCUR                  |                          | EFECT⊮O            |  |
| CHEQUE No.<br>CODigo               | CUENTA                      |                         |                        |                          |                    |  |