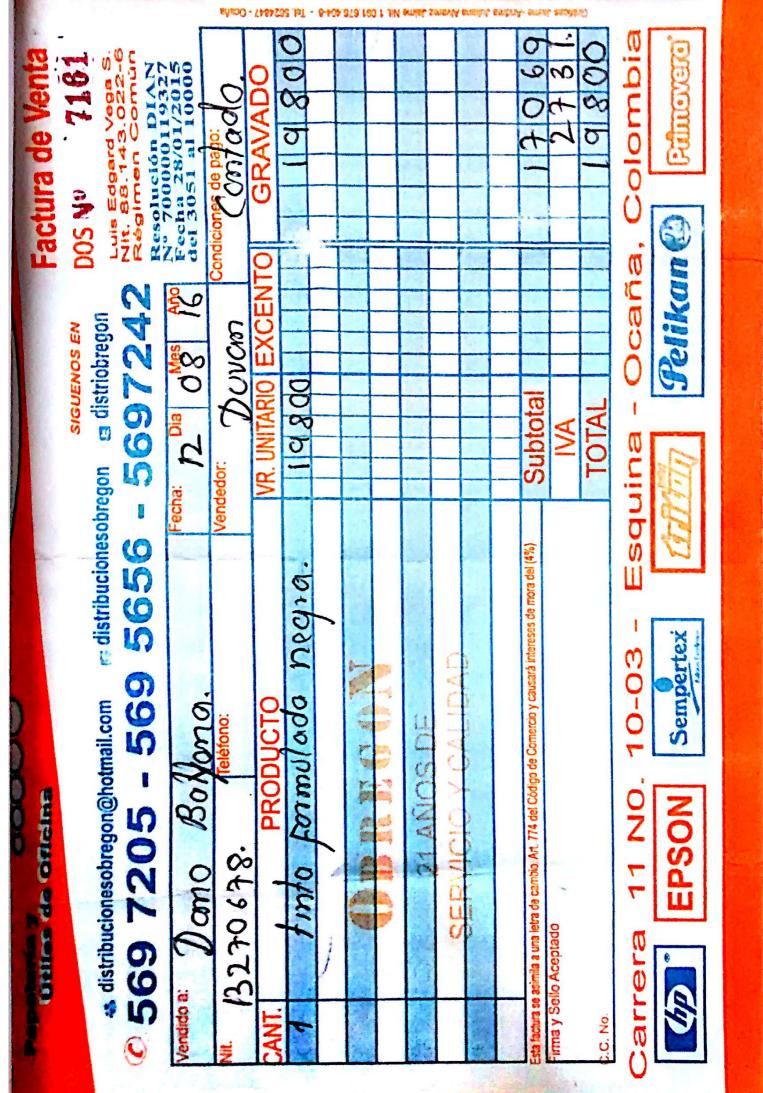

| CIUDAD Y FECHA                     | 13 - 06                     |                         |                        | No.                      | 748                |  |
|------------------------------------|-----------------------------|-------------------------|------------------------|--------------------------|--------------------|--|
|                                    | 13,-08<br>ario Ba           | 9 - 2016<br>Yona        | ¥ [6990                |                          |                    |  |
| LA SUMA DE (En I<br>POR CONCEPTO E | etras)<br>Dieci<br>Pasta a: | se is mil i<br>rgollada | novecienta<br>o.s ref. | 05 cuarenta<br>105 Aro x | y ochor<br>2 unid. |  |
|                                    |                             | 0                       |                        |                          |                    |  |
| CHEQUE No.                         |                             | BANCO.                  | SUCUR                  |                          | EFECT⊮O            |  |
| CHEQUE No.<br>CODigo               | CUENTA                      |                         |                        |                          |                    |  |