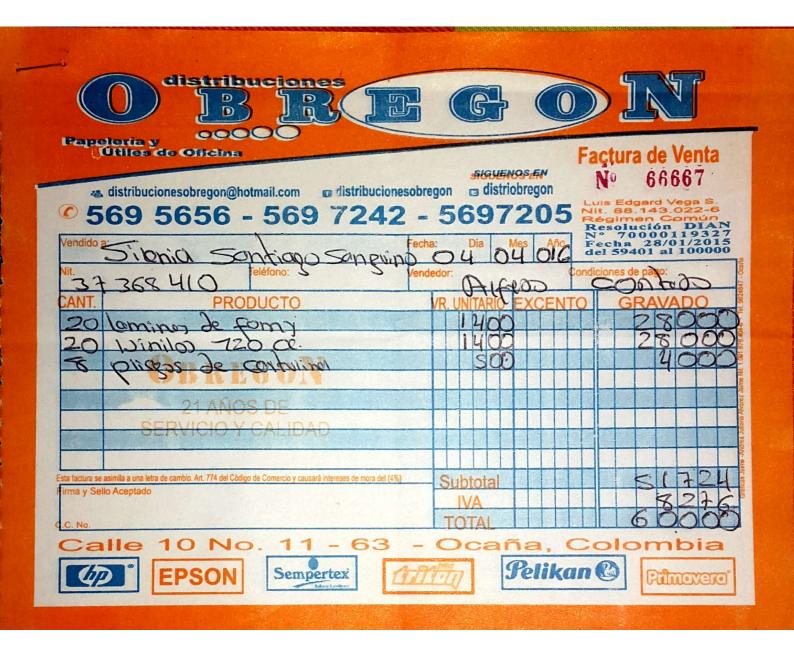

| 100              |                    |        |            |               |
|------------------|--------------------|--------|------------|---------------|
|                  |                    |        |            | DE CAJA MENOR |
| PAGADO A.        | 09/00              | 1 2015 |            | \$ 60.000     |
| POR CONCEPTO     | Silenia<br>O horas |        |            |               |
| VALOR (En letras | Sevenda            | mil pe | ادا        |               |
| CODIGO           |                    | FIRM   | ODE TERIDO | 10            |
| APROBADO         |                    | C.C. C | Euro (     | / huit hing   |