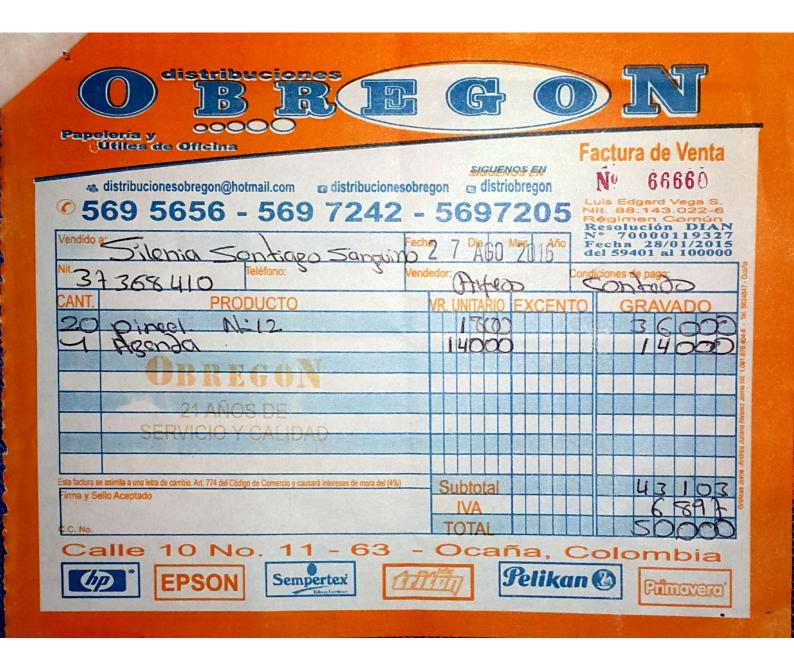

|  |
| san Pab                              | lo vdas. Oficina   | l <b>:</b>                            | Agente:        |  |
| Fecha:<br>Abril 20 d                 | Hora Salida:       | SERIE A                               | Vº 694266      |  |

NOTA: EL PASAJERO DEBE ESTAR 30 MINUTOS ANTES A LA HORA DE SALIDA DEL TERMINAL
VIGILADA POR LA SUPERINTENDENCIA DE PUERTOS Y TRANSPORTES

CONDICIONES: EL PASAJERO tiene derecho a llevar hasta 15 kilos en maletas de viaje sin costo adicional. Después de expedido el tiquete no tendrá derecho a la devolución del valor. En vehículos de pasajeros no deben transportarse animales ni personas embriagadas. La empresa no asume ninguna responsabilidad por

salida de campo

demora e interrupciones ocasionadas por casos fortuitos o fuerza mayor.





| New Company of the Party of the | No.              |
|----------------------------------------------------------------------------------------------------------------------------------------------------------------------------------------------------------------------------------------------------------------------------------------------------------------------------------------------------------------------------------------------------------------------------------------------------------------------------------------------------------------------------------------------------------------------------------------------------------------------------------------------------------------------------------------------------------------------------------------------------------------------