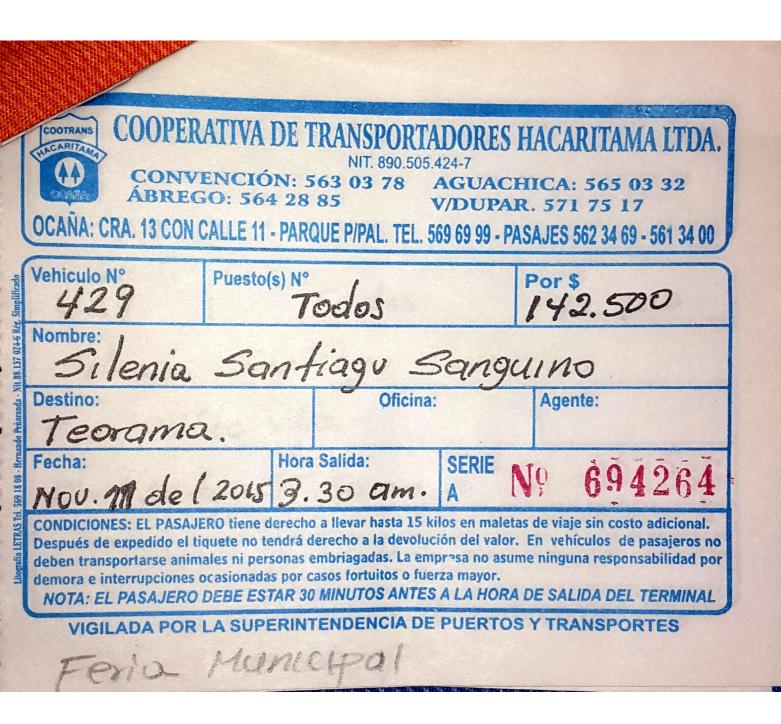

| CONVI<br>ÁBREG                       |                    | <sup>424-7</sup><br>AGUACE<br>V/DUPAE | HCA: 565 03 32 |  |
|--------------------------------------|--------------------|---------------------------------------|----------------|--|
| Vehiculo N°<br>429                   | Puesto(s) N° Todos |                                       | Por\$ 142.500  |  |
| Nombre:<br>Silenia Santiago Sanguino |                    |                                       |                |  |
| san Pab                              | lo vdas. Oficina   | l <b>:</b>                            | Agente:        |  |
| Fecha:<br>Abril 20 d                 | Hora Salida:       | SERIE A                               | Vº 694266      |  |

NOTA: EL PASAJERO DEBE ESTAR 30 MINUTOS ANTES A LA HORA DE SALIDA DEL TERMINAL
VIGILADA POR LA SUPERINTENDENCIA DE PUERTOS Y TRANSPORTES

CONDICIONES: EL PASAJERO tiene derecho a llevar hasta 15 kilos en maletas de viaje sin costo adicional. Después de expedido el tiquete no tendrá derecho a la devolución del valor. En vehículos de pasajeros no deben transportarse animales ni personas embriagadas. La empresa no asume ninguna responsabilidad por