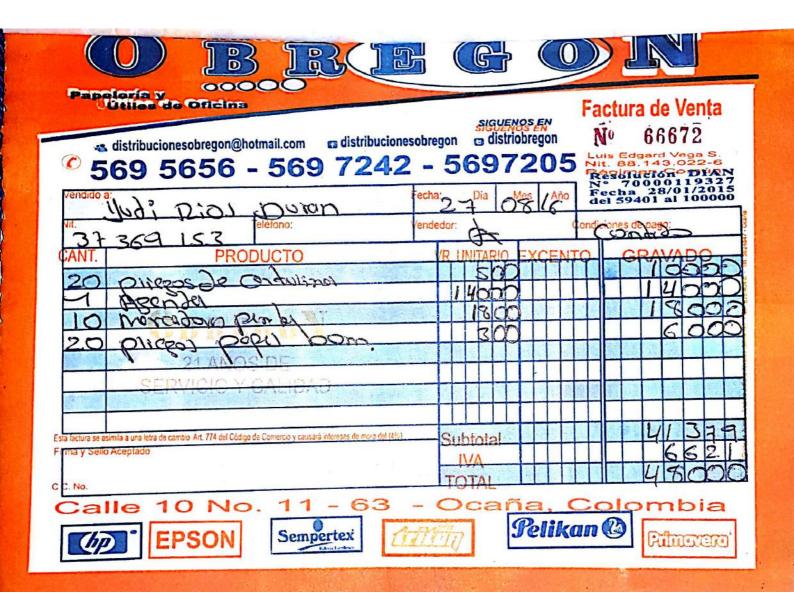

| DIRECC | Judi Rios Dunan<br>Pon Legio San Pablo. | TEL 3100  | 1883750   |
|--------|-----------------------------------------|-----------|-----------|
| CANT.  | DESCRIPCION                             | VR. UNIT. | VR. TOTAL |
| 5      | Videos                                  | 10.000    | 50.000    |
|        |                                         |           |           |
|        |                                         |           |           |
| ~      |                                         |           | · · ·     |
|        |                                         |           |           |
|        |                                         |           |           |
|        |                                         | 2         |           |
| •      |                                         |           |           |
|        | ė, ė                                    | -         |           |
|        |                                         |           | /         |
|        |                                         |           | -         |
| ECIBIT | 0.840.116 Cell                          | TOTAL \$  | 50.000    |