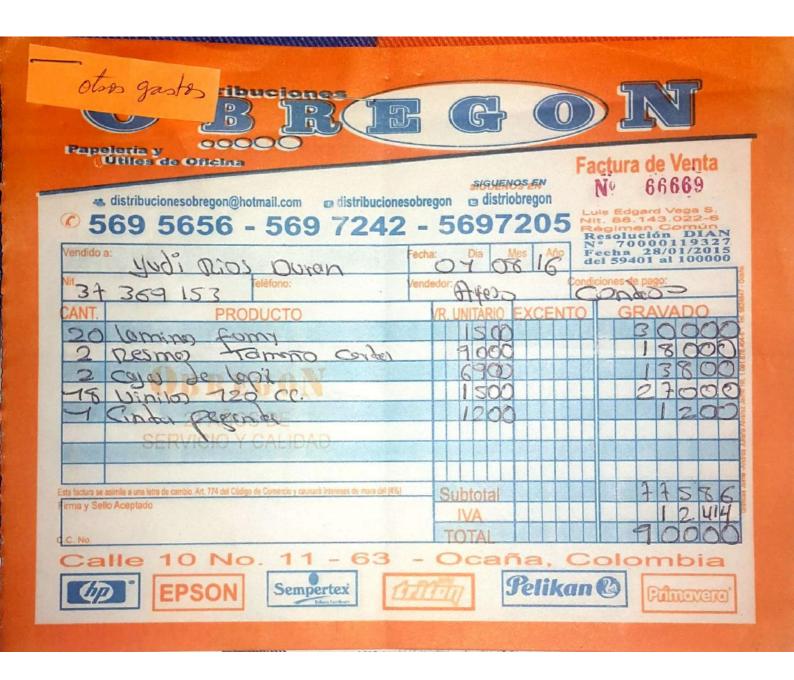

| DIA | MES | AÑO |
|-----|-----|-----|
| 10  | 30  | W.  |

CLIENTE YOU'S ROOT OFFEL DIRECCION

| CANT.  | DESCRIPCION             | VR. UNIT. | VR. TOTAL |
|--------|-------------------------|-----------|-----------|
| 100 E  | laboración de           | 500       | 50.000    |
| P      | legables                |           |           |
|        | 0                       | 5         |           |
|        |                         |           |           |
|        |                         |           |           |
|        |                         |           |           |
|        |                         |           |           |
|        |                         |           |           |
|        |                         |           | 1         |
|        |                         |           |           |
|        |                         |           |           |
| RECIBL | B .Q                    | TOTAL \$  | 50 00     |
| fell   | grissare<br>340/16 Ouen | 2         | 3000      |
| 60.    | 340/16 Bull             | کے        |           |