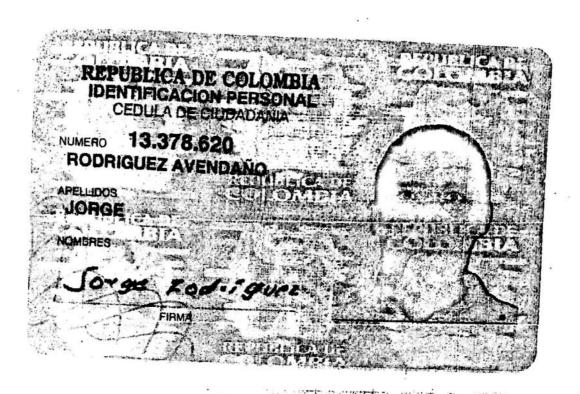

| 0100               | KECIBO DE CAJA MENUK                            |
|--------------------|-------------------------------------------------|
|                    | No.                                             |
| CIUDAD:            | FECHA 11 08 2016\$ 50-000                       |
| PAGADO A: Sorge    | Rodriquez Avendano                              |
| POR CONCEPTO DE    | Rodriguez Avendaño<br>ransporte niños y Jovenes |
|                    |                                                 |
|                    |                                                 |
| VALOR (EN LETRAS): | incuenta mil pesos m/c.                         |
| CÓDIGO:            | FIRMA Y SELLO DEL BENEFICIARIO:                 |
| APROBADO:          | Jorge Rodriguez<br>C.C./NIT. 13'378 620         |