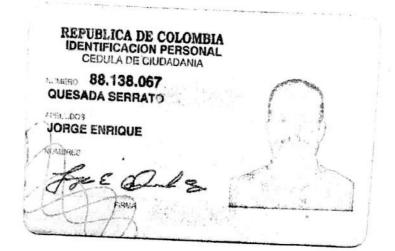

|                   | RECIBO DE CAJA MENOR            |
|-------------------|---------------------------------|
|                   | No.                             |
| CIUDAD:           | FECHA 27 09 2015\$ 50-000       |
| PAGADO A: Jorg    | re Ennique Ovesada Serrato      |
| POR CONCEPTO BE   | Transporte niños y Sóvenes      |
|                   | , ranspore                      |
|                   |                                 |
| VALOR (EN LETRAS) | · Cincuenta mil pesas m/c.      |
| CÓDIGO:           | FIRMA Y SELLO DEL BENEFICIARIO: |
| APROBADO:         | THE GALLS                       |
| AI NOBABO.        | COUNT 98 138.067                |