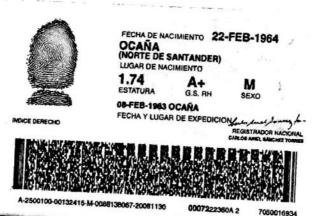

|                   | RECIBO DE CAJA MENOR            |
|-------------------|---------------------------------|
|                   | No.                             |
| CIUDAD:           | FECHA 27 09 2015\$ 50-000       |
| PAGADO A: Jorg    | re Ennique Ovesada Serrato      |
| POR CONCEPTO BE   | Transporte niños y Sóvenes      |
|                   | , ranspore                      |
|                   |                                 |
| VALOR (EN LETRAS) | · Cincuenta mil pesas m/c.      |
| CÓDIGO:           | FIRMA Y SELLO DEL BENEFICIARIO: |
| APROBADO:         | THE GALLS                       |
| AI NOBABO.        | COUNT 98 138.067                |