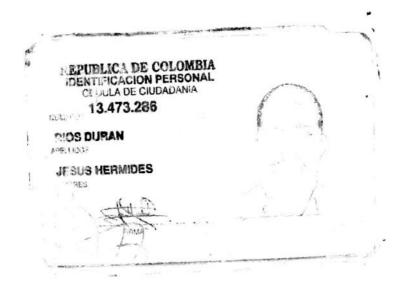

|                            | RECIBO DE CAJA MENOR                       |
|----------------------------|--------------------------------------------|
|                            | No.                                        |
| CIUDAD: FECH               | A 17 02 2016\$ 30-000                      |
| PAGADOA: Jesus Hen         | A 17 02 2016\$ 30-000<br>mides Rios Durain |
| POR CONCEPTO DE:           |                                            |
| Transporte niv             | Tos y jóvenes                              |
| VALOR (EN LETRAS): Treinta | mil pesos m/c.                             |
| CÓDIGO:                    | FIRMA Y SELLO DECIBENEFICIARIO:            |
| PROBADO:                   | C.C./NIT 13 986                            |