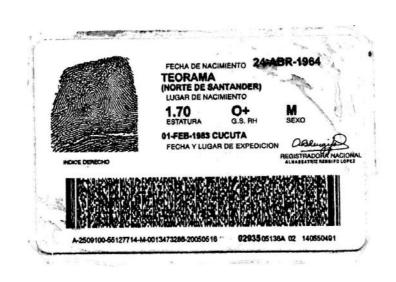

|                            | RECIBO DE CAJA MENOR                       |
|----------------------------|--------------------------------------------|
|                            | No.                                        |
| CIUDAD: FECH               | A 17 02 2016\$ 30-000                      |
| PAGADOA: Jesus Hen         | A 17 02 2016\$ 30-000<br>mides Rios Durain |
| POR CONCEPTO DE:           |                                            |
| Transporte niv             | Tos y jóvenes                              |
| VALOR (EN LETRAS): Treinta | mil pesos m/c.                             |
| CÓDIGO:                    | FIRMA Y SELLO DECIBENEFICIARIO:            |
| PROBADO:                   | C.C./NIT 13 986                            |