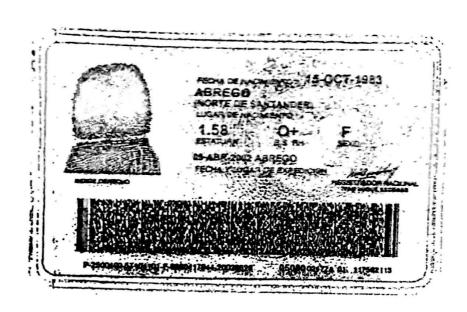

REPUBLICA DE COLOMBIA IDENTIFICACION PERSONAL CEDULA DE CIUDADANIA

NUMERO 88.144.845 **AREVALO MORA** 

APELLIDIO6 RAMON ANTONIO

NOMITATE

FIRMA

FECHA DE NACIMIENTO 24-AGO-1968

OCAÑA (NORTE DE SANTANDER)

LUGAR DE NACIMIENTO

1.77 ESTATURA

05-ABR-1989 OCAÑA

FECHA Y LUGAR DE EXPEDICION

A-2500400-00201116-M-0066144845-20091201

0018543786A 1