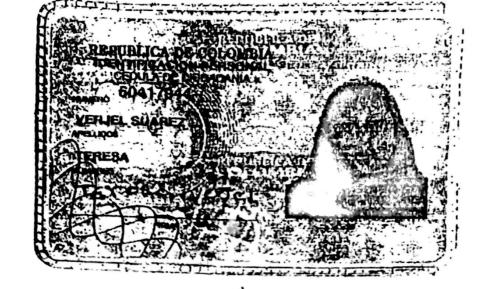

REPUBLICA DE COLOMBIA IDENTIFICACION PERSONAL CEDULA DE CIUDADANIA

NUMERO 88.144.845 **AREVALO MORA** 

APELLIDIO6 RAMON ANTONIO

NOMITATE

FIRMA

FECHA DE NACIMIENTO 24-AGO-1968

OCAÑA (NORTE DE SANTANDER)

LUGAR DE NACIMIENTO

1.77 ESTATURA

05-ABR-1989 OCAÑA

FECHA Y LUGAR DE EXPEDICION

A-2500400-00201116-M-0066144845-20091201

0018543786A 1