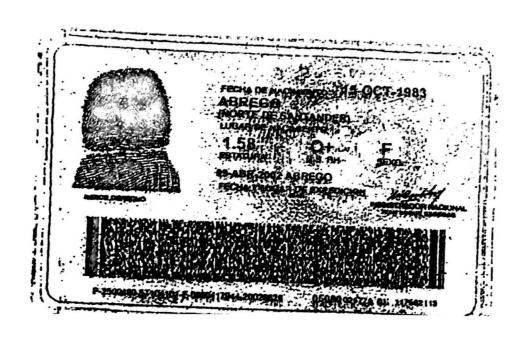

REPUBLICA DE COLOMBIA IDENTIFICACION PERSONAL CEDULA DE CIUDADANIA

NUMERO 88.144.845 **AREVALO MORA** 

APELLIDIO6 RAMON ANTONIO

NOMITATE

FIRMA

FECHA DE NACIMIENTO 24-AGO-1968

OCAÑA (NORTE DE SANTANDER)

LUGAR DE NACIMIENTO

1.77 ESTATURA

05-ABR-1989 OCAÑA

FECHA Y LUGAR DE EXPEDICION

A-2500400-00201116-M-0066144845-20091201

0018543786A 1