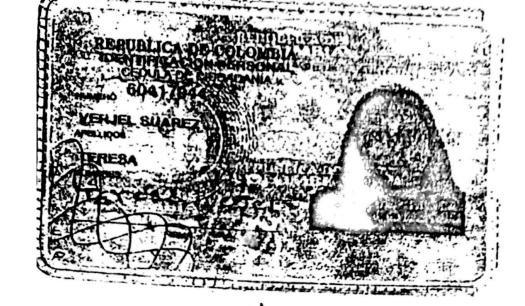

REPUBLICA DE COLOMBIA IDENTIFICACION PERSONAL CEDULA DE CIUDADANIA

NUMERO 88.144.845 **AREVALO MORA** 

APELLIDIO6 RAMON ANTONIO

NOMITATE

FIRMA

FECHA DE NACIMIENTO 24-AGO-1968

OCAÑA (NORTE DE SANTANDER)

LUGAR DE NACIMIENTO

1.77 ESTATURA

05-ABR-1989 OCAÑA

FECHA Y LUGAR DE EXPEDICION

A-2500400-00201116-M-0066144845-20091201

0018543786A 1