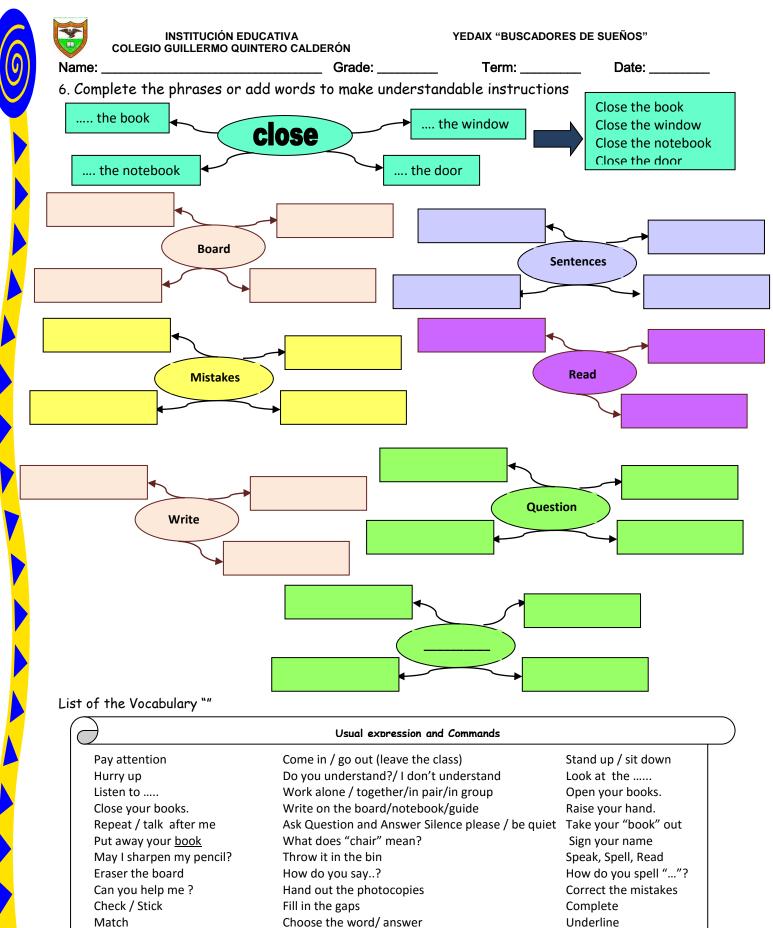

----|--------|--------|-------------------------------|--------|------------|--------|--------|--------|----------|---------------------------------|----------|--------|--------|--------|---------------------------|--------|------------------------|--------|--------|--------|------------------|--------|----------------------------|--|
| Chair<br>Board<br>Curtain<br>Table<br>Folder<br>Sharper<br>Scissors<br>MARKE | ner    |        |        |        | Tea<br>Per<br>De<br>Flo<br>Du | sk     | er<br>n or |        |        |        | Bc<br>Gl | ook<br>ue<br>indo<br>all<br>ler | ook<br>w |        |        |        | Co<br>Ba<br>Pe<br>st<br>m | ag o   | oute<br>r scł<br>l cas | 100    | l baş  | 3      | F<br>F<br>C<br>H |        | er<br>iil<br>onary<br>Punc |  |

Bag= school bag= back pack







Can I go to the toilet?

Circle the word



 2. WULLEY
 14. REVLIS
 purple

 3. EULB
 15. NOORAM
 green

 4. TSEROF
 16. LAET
 lime

 5. YARG
 17. AUQA
 navy

 6. ELPRUP
 18. REDNEVAL
 brown

 7. DLOG
 19. EGNARO
 aqua

 3. EGIEB
 20. NWORB
 article

9. NEERG \_\_\_\_\_\_ 21. ETIHW \_\_\_\_\_

blue black purple white <u>red</u> <sup>CD</sup> silver green pink lime orange navy yellow forest olive brown maroon indigo beige aqua teal gold lavender gray fuchsia

7

INSTITUCIÓN EDUCATIVA COLEGIO GUILLERMO QUINTERO CALDERÓN

YEDAIX "BUSCADORES DE SUEÑOS"



5. Find the 20 numbers



#### INSTITUCIÓN EDUCATIVA

| Nam  |                    |                              |                            |                     |     |           |                         |          |          |      |