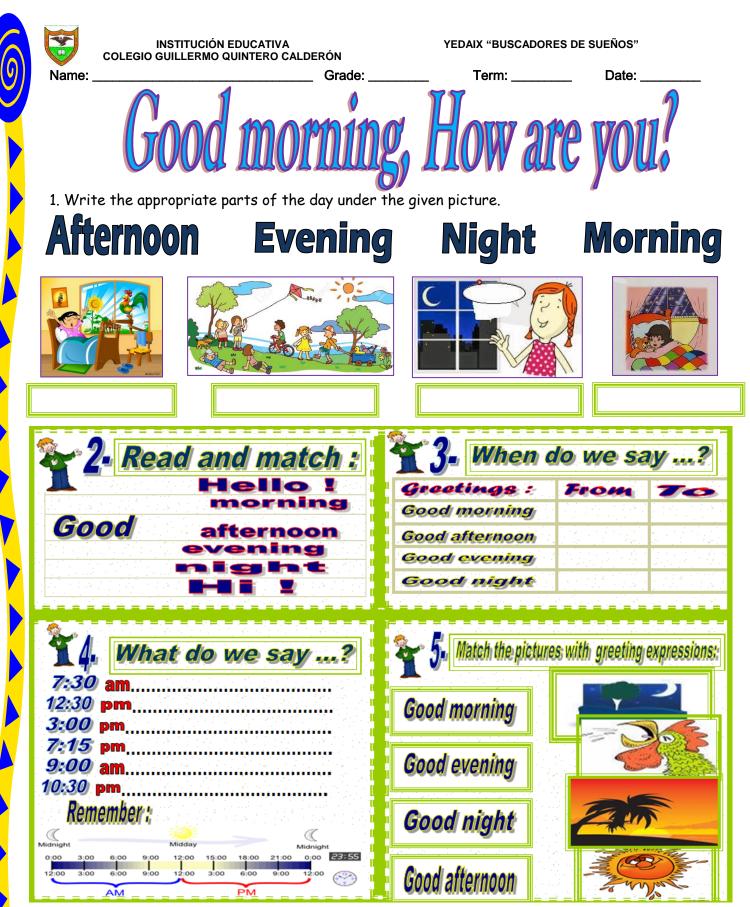

7

INSTITUCIÓN EDUCATIVA COLEGIO GUILLERMO QUINTERO CALDERÓN

YEDAIX "BUSCADORES DE SUEÑOS"

5. Find the 20 numbers

#### INSTITUCIÓN EDUCATIVA

| Nam  |                    |                              |                            |                     |     |           |                         |          |          |      |               | G    |                    | ):            |   |               | _                  |       | Те | rm:      | ·····    | Date:                                                                       |
|------|--------------------|------------------------------|----------------------------|---------------------|-----|-----------|-------------------------|----------|----------|------|---------------|------|--------------------|---------------|---|---------------|--------------------|-------|----|----------|----------|-----------------------------------------------------------------------------|
| [    |                    |                              |                            |                     |     |           |                         |          |          |      |               |      |                    |               |   |               |                    |       | М  | Х        | 58       | 18                                                                          |
|      | $\mathcal{D}$      | Æ                            | Ν                          | Ø                   | Y   | Τ         | R                       | I        | H        | Τ    | Ζ             | A    | Ζ                  | U             | Ŧ | U             | γ                  |       | γ  | 1        | 66       | 88                                                                          |
|      | F                  | I                            | Ŧ                          | Τ                   | γ   | Ŧ         | 1                       | G        | H        | Τ    | $\mathcal{D}$ | J    | S                  | Y             | Τ | $\mathcal{D}$ | $\mathcal{D}$      |       | Τ  | S        | 3        | 43                                                                          |
|      | u                  | $\mathcal{D}$                |                            |                     |     |           |                         |          |          |      |               | -    |                    |               |   | Ζ             | G                  |       | R  | γ        | 63       | 40                                                                          |
|      | Р                  | Τ                            |                            | Ĩ                   | В   | L         | W                       | S        | T        | Τ    | H             | R    | Ŧ                  | Ŧ             |   |               | C                  |       | 0  | τ        | 87       | 46                                                                          |
|      | N                  | W                            |                            |                     | Ŧ   |           |                         | H        | <u> </u> |      |               |      |                    | S             |   |               | Q                  |       | Ŧ  | R        | 11       | 28                                                                          |
|      | I                  | E                            |                            |                     | A   |           |                         |          |          |      |               |      |                    | $\mathcal{D}$ |   |               | Ŧ                  |       | Р  | 0        | 89       | 23                                                                          |
|      | N                  | N                            |                            |                     | L   |           | Ŧ                       | С        | λ        | U    | U             |      | -                  | R             |   |               | G                  |       | E  | Ŧ        | 17       | 8                                                                           |
|      | E                  | $\tau$                       |                            | Ŧ                   |     |           |                         | u        |          |      |               |      | $\frac{\pi}{\tau}$ | -             |   |               | L                  |       | A  | s        | 93       |                                                                             |
|      | $\frac{z}{\tau}$   | Ŷ                            |                            | $\frac{\tau}{\tau}$ |     |           | <u>~</u><br>Х           |          |          |      | M             |      | Ŷ                  |               |   |               | ĸ                  |       | G  | I        | 71       |                                                                             |
|      | $\frac{1}{\gamma}$ | í                            |                            | -                   | Đ   |           | $\frac{\gamma}{\gamma}$ |          |          | T    | Q             |      | -                  | $\frac{r}{P}$ |   |               | $\frac{\kappa}{T}$ |       | Ŧ  | <u>x</u> | 31<br>20 | _                                                                           |
|      | Τ                  | N                            |                            | E                   |     |           | S                       | M        |          |      | ~             |      | I                  | B             |   | Ŧ             | H                  |       | 0  | Τ        | 20       |                                                                             |
|      | H                  |                              |                            |                     | Ŧ   |           | E                       |          |          | W    | u             | F    | N                  |               |   |               | G                  |       | R  | Ŷ        |          |                                                                             |
|      | R                  | ν                            |                            | E                   | -   |           | Æ                       | <u> </u> |          |      | ν             |      | Ŧ                  | -             |   | G             | Ī                  |       | Τ  | S        |          |                                                                             |
|      | Ŧ                  | Ŧ                            |                            | S                   | -   |           |                         |          |          |      |               |      |                    |               |   |               | Ŧ                  |       | γ  | 1        |          |                                                                             |
|      | Ŧ                  | L                            |                            | Ŷ                   |     | Ŧ         | 1                       | G        | H        | Τ    | Æ             | E    | Ν                  | I             | С | T             |                    |       | Τ  | X        |          |                                                                             |
|      | Р                  | Æ                            |                            | τ                   | -   |           |                         | T        |          |      |               |      |                    | -             |   |               | G                  |       | H  | L        |          |                                                                             |
|      | L                  | м                            |                            |                     |     |           |                         |          |          |      |               |      |                    |               | - | _             | -                  |       | R  | κ        |          |                                                                             |
|      | L                  | ν                            | Æ                          | 1                   | G   | H         | Τ                       | γ        | Ŧ        | I    | G             | H    | Τ                  | F             | С | Ø             | Ν                  | W     | Ŧ  | x        |          |                                                                             |
|      | S                  | Ŧ                            |                            |                     | N   |           |                         |          |          |      | -             |      |                    | -             |   |               |                    |       |    |          |          |                                                                             |
| 6. 0 | •                  | _70<br>20 +<br>94 -          | ⊦2 =<br> _+<br>⊦7 =<br>-20 | 8 =<br>=<br>) =     | _78 | <u>3_</u> | sev                     | vent     | y pl     | us e | eigh          | t eq | ual                | sev           |   |               |                    | <br>i | 2  | 2        | 45       | Calculator signs<br>+ = plus<br>- = minus<br>X = times or multiplied b      |
|      | •                  | 35 -<br>12 )<br>11 +<br>37 - | ÷5<br>< 8 =<br>+<br>- 8=   | =<br>=<br>_ =       | _15 | _ ·       |                         |          |          |      |               |      |                    |               |   |               |                    |       |    | a gur    |          | <ul> <li>% = percent</li> <li>÷ = divided by</li> <li>= = equals</li> </ul> |