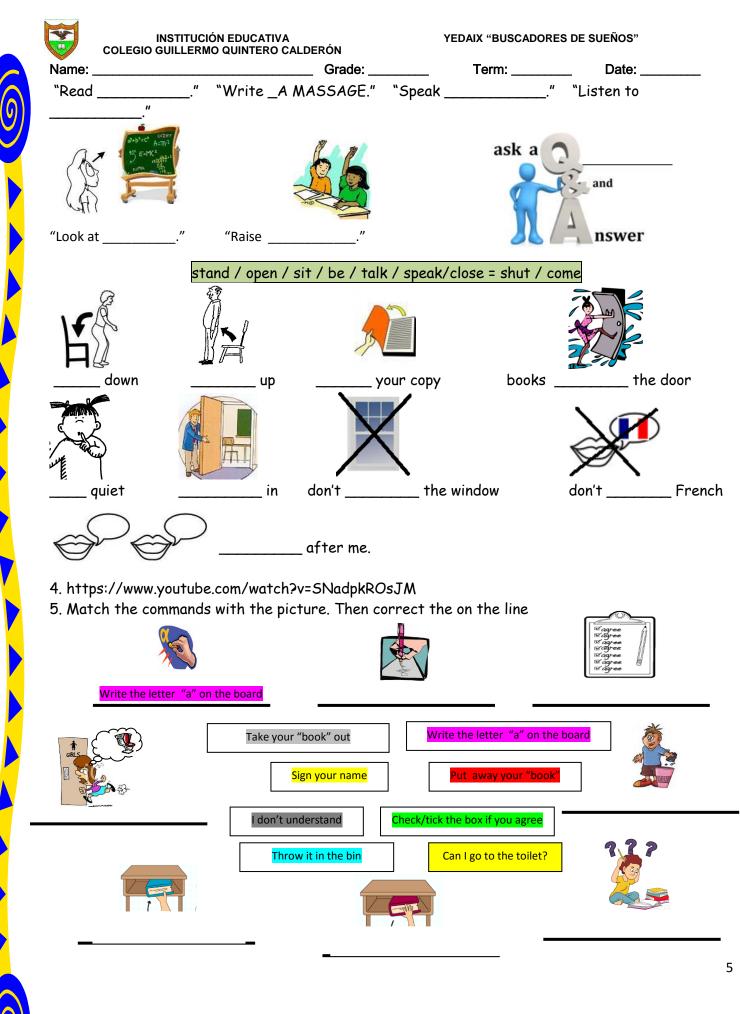

------|--------|--------|-------------------------------|--------|------------|--------|--------|--------|----------|---------------------------------|----------|--------|--------|--------|---------------------------|--------|------------------------|--------|--------|--------|------------------|--------|----------------------------|--|
| Chair<br>Board<br>Curtain<br>Table<br>Folder<br>Sharper<br>Scissors<br>MARKE | ner    |        |        |        | Tea<br>Per<br>De<br>Flo<br>Du | sk     | er<br>n or |        |        |        | Bc<br>Gl | ook<br>ue<br>indo<br>all<br>ler | ook<br>w |        |        |        | Co<br>Ba<br>Pe<br>st<br>m | ag o   | oute<br>r scł<br>l cas | 100    | l baş  | 3      | F<br>F<br>C<br>H |        | er<br>iil<br>onary<br>Punc |  |

Bag= school bag= back pack







Can I go to the toilet?

Circle the word



 2. WULLEY
 14. REVLIS
 purple

 3. EULB
 15. NOORAM
 green

 4. TSEROF
 16. LAET
 lime

 5. YARG
 17. AUQA
 navy

 6. ELPRUP
 18. REDNEVAL
 brown

 7. DLOG
 19. EGNARO
 aqua

 3. EGIEB
 20. NWORB
 article

9. NEERG \_\_\_\_\_\_ 21. ETIHW \_\_\_\_\_

blue black purple white <u>red</u> <sup>CD</sup> silver green pink lime orange navy yellow forest olive brown maroon indigo beige aqua teal gold lavender gray fuchsia

7

INSTITUCIÓN EDUCATIVA COLEGIO GUILLERMO QUINTERO CALDERÓN

YEDAIX "BUSCADORES DE SUEÑOS"



5. Find the 20 numbers



#### INSTITUCIÓN EDUCATIVA

| Nam  |                    |                              |                            |                     |     |           |                         |          |          |      |