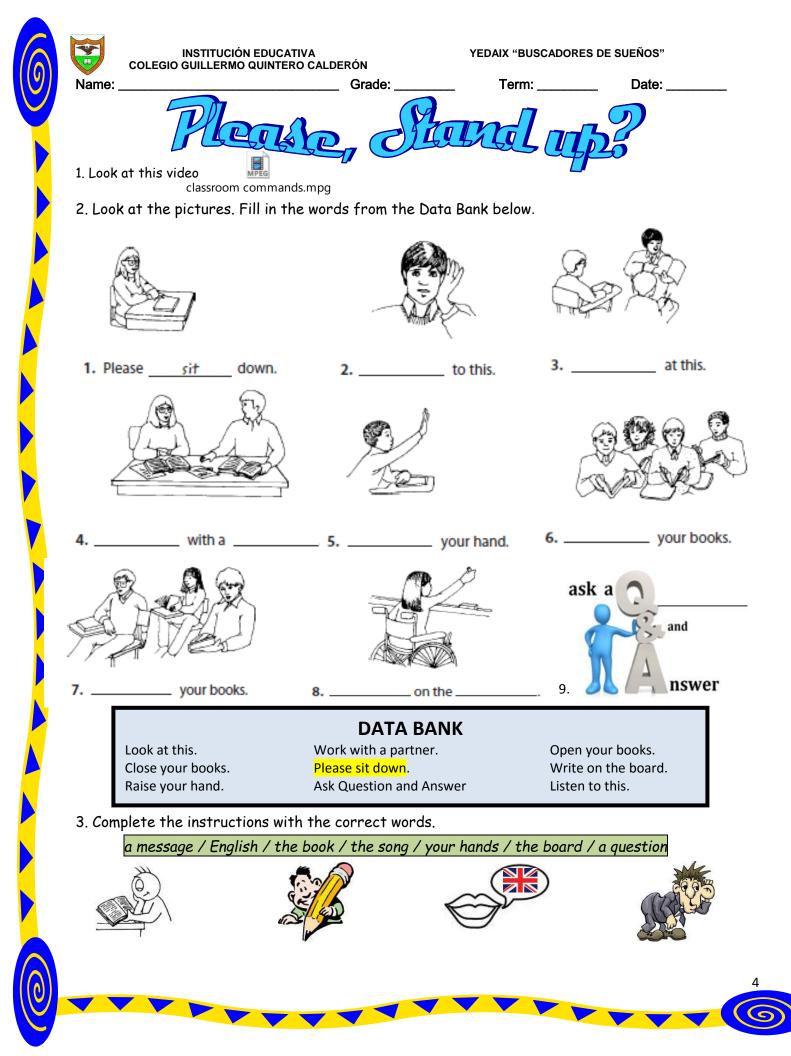

--------|--------|--------|-------------------------------|--------|------------|--------|--------|--------|----------|---------------------------------|----------|--------|--------|--------|---------------------------|--------|------------------------|--------|--------|--------|------------------|--------|----------------------------|--|
| Chair<br>Board<br>Curtain<br>Table<br>Folder<br>Sharper<br>Scissors<br>MARKE | ner    |        |        |        | Tea<br>Per<br>De<br>Flo<br>Du | sk     | er<br>n or |        |        |        | Bc<br>Gl | ook<br>ue<br>indo<br>all<br>ler | ook<br>w |        |        |        | Co<br>Ba<br>Pe<br>st<br>m | ag o   | oute<br>r scł<br>l cas | 100    | l baş  | 3      | F<br>F<br>C<br>H |        | er<br>iil<br>onary<br>Punc |  |

Bag= school bag= back pack







Can I go to the toilet?

Circle the word



 2. WULLEY
 14. REVLIS
 purple

 3. EULB
 15. NOORAM
 green

 4. TSEROF
 16. LAET
 lime

 5. YARG
 17. AUQA
 navy

 6. ELPRUP
 18. REDNEVAL
 brown

 7. DLOG
 19. EGNARO
 aqua

 3. EGIEB
 20. NWORB
 article

9. NEERG \_\_\_\_\_\_ 21. ETIHW \_\_\_\_\_

blue black purple white <u>red</u> <sup>CD</sup> silver green pink lime orange navy yellow forest olive brown maroon indigo beige aqua teal gold lavender gray fuchsia

7

INSTITUCIÓN EDUCATIVA COLEGIO GUILLERMO QUINTERO CALDERÓN

YEDAIX "BUSCADORES DE SUEÑOS"



5. Find the 20 numbers



#### INSTITUCIÓN EDUCATIVA

| Nam  |                    |                              |                            |                     |     |           |                         |          |          |