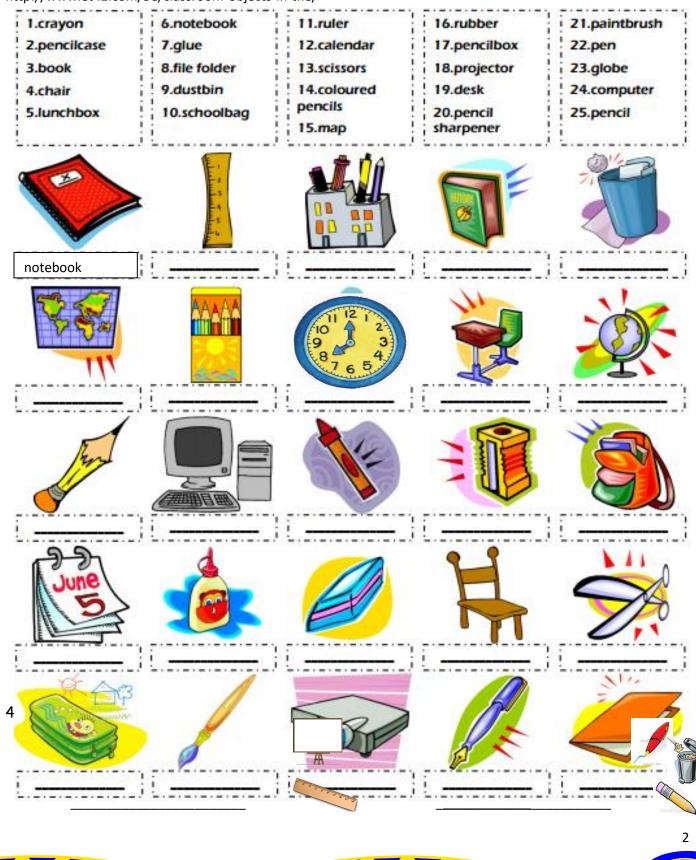

uler  | rubber     | folder | dictionary |

|   | b | i | h | о | I | е | р | u | n | с | h | d |
|---|---|---|---|---|---|---|---|---|---|---|---|---|
|   | о | ο | е | р | е | n | v | v | р | У | Ι | w |
| 1 | s | w | m | b | 0 | 0 | k | v | е | v | n | 0 |
|   | t | v | d | i | с | t | i | 0 | n | а | r | У |
|   | f | 0 | I | d | е | r | n | х | с | u | u | s |
|   | t | s | а | е | I | Ι | h | r | i | f | 0 | с |
|   | r | t | u | х | t | n | h | f | Ι | р | С | i |
|   | u | а | t | q | с | k | t | g | s | k | j | s |
|   | b | р | р | j | q | h | р | а | р | е | r | s |
|   | b | Ι | r | u | Ι | е | r | Ι | g | w | С | 0 |
|   | е | е | w | g | Ι | u | е | s | Ι | ۷ | 0 | r |
|   | r | r | k | р | w | С | w | С | а | b | d | s |

## http://www.et42.com/5e/classroom-objects-in-the/





6. Write the words in alphabetical order in your notebook. (Homework)

| A B<br>a b                                                                   | C<br>c | D<br>d | E<br>e | F<br>f | G<br>g                        | H<br>h | I<br>i     | J<br>j | K<br>k | L<br>I | M<br>m   | N<br>n                          | 0<br>0   | P<br>p | Q<br>q | R<br>r | S<br>s                    | T<br>† | U<br>u                 | V<br>v | W<br>w | X<br>× | У<br>У           | Z<br>z |                            |  |
|------------------------------------------------------------------------------|--------|--------|--------|--------|-------------------------------|--------|------------|--------|--------|--------|----------|---------------------------------|----------|--------|--------|--------|---------------