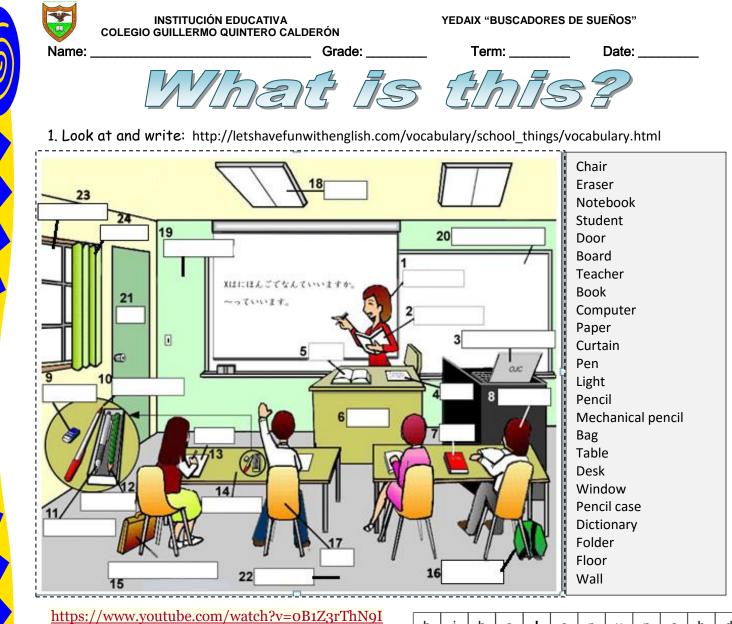

## http://www.et42.com/5e/classroom-objects-in-the/

6. Write the words in alphabetical order in your notebook. (Homework)

| A B<br>a b                                                                   | C<br>c | D<br>d | E<br>e | F<br>f | G<br>g                        | H<br>h | I<br>i     | J<br>j | K<br>k | L<br>I | M<br>m   | N<br>n                          | 0<br>0   | P<br>p | Q<br>q | R<br>r | S<br>s                    | T<br>† | U<br>u                 | V<br>v | W<br>w | X<br>× | У<br>У           | Z<br>z |                            |  |
|------------------------------------------------------------------------------|--------|--------|--------|--------|-------------------------------|--------|------------|--------|--------|--------|----------|---------------------------------|----------|--------|--------|--------|---------------------------|--------|------------------------|--------|--------|--------|------------------|--------|----------------------------|--|
| Chair<br>Board<br>Curtain<br>Table<br>Folder<br>Sharper<br>Scissors<br>MARKE | ner    |        |        |        | Tea<br>Per<br>De<br>Flo<br>Du | sk     | er<br>n or |        |        |        | Bc<br>Gl | ook<br>ue<br>indo<br>all<br>ler | ook<br>w |        |        |        | Co<br>Ba<br>Pe<br>st<br>m | ag o   | oute<br>r scł<br>l cas | 100    | l baş  | 3      | F<br>F<br>C<br>H |        | er<br>iil<br>onary<br>Punc |  |