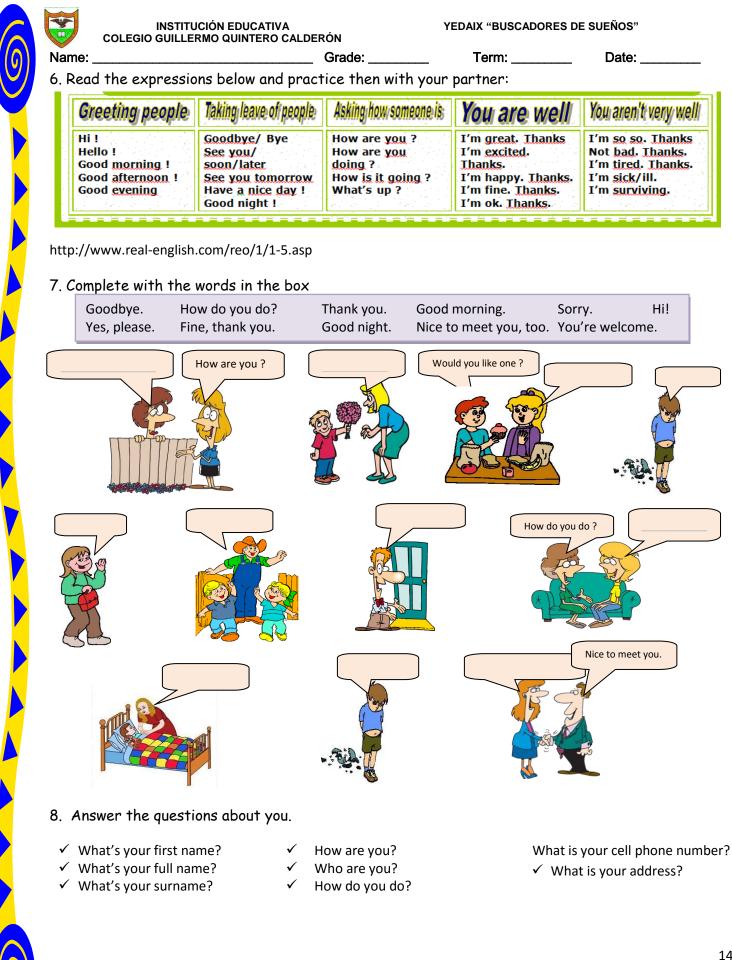

7. Answer the question

How many.....

How old....? How do say ....?

How many desks do you have in the classroom? What is your cell phone number? What number <u>ís</u> one hundred? How many colors do you have?

How old are you? How do you say 15 in English? How do you say 53 in English?

How old is your best friend?

How old is your mother? What is your phone number?

| COLEGIO GUILLERMO QUINTERO CALDE                                                                                                                                                                                                                                                                                                                                                                                                                                                                                                                                                                    | Grade:                                                         | Term:                                                                                                                                                                       | Date:               |
|-----------------------------------------------------------------------------------------------------------------------------------------------------------------------------------------------------------------------------------------------------------------------------------------------------------------------------------------------------------------------------------------------------------------------------------------------------------------------------------------------------------------------------------------------------------------------------------------------------|----------------------------------------------------------------|-----------------------------------------------------------------------------------------------------------------------------------------------------------------------------|---------------------|
| January<br>November Friday<br>SaturdayAugustApr<br>September<br>Wednesday<br>FebruaryThursday<br>March                                                                                                                                                                                                                                                                                                                                                                                                                                                                                              | ilTuesday<br>Monda                                             | Mon<br>ber 1<br>2<br>3                                                                                                                                                      | ths of the year     |
| 3. Classify these words according to th                                                                                                                                                                                                                                                                                                                                                                                                                                                                                                                                                             | eir category.                                                  | 5                                                                                                                                                                           |                     |
| Days of the week                                                                                                                                                                                                                                                                                                                                                                                                                                                                                                                                                                                    |                                                                | 7<br>8<br>9<br>10<br>11                                                                                                                                                     |                     |
|                                                                                                                                                                                                                                                                                                                                                                                                                                                                                                                                                                                                     | J                                                              |                                                                                                                                                                             |                     |
| Then fill in the caps with the short f                                                                                                                                                                                                                                                                                                                                                                                                                                                                                                                                                              | form of the day                                                |                                                                                                                                                                             |                     |
|                                                                                                                                                                                                                                                                                                                                                                                                                                                                                                                                                                                                     |                                                                | sday Thursda                                                                                                                                                                | aγ                  |
| Monday Tuesday                                                                                                                                                                                                                                                                                                                                                                                                                                                                                                                                                                                      | Wednes                                                         | sday Thursda                                                                                                                                                                | βY                  |
| Monday Tuesday<br>Friday Saturday                                                                                                                                                                                                                                                                                                                                                                                                                                                                                                                                                                   | Wednes<br>Sunday                                               |                                                                                                                                                                             | <sup>3</sup> Υ      |
| Monday       Tuesday         Friday       Saturday         Now you try with months of the years                                                                                                                                                                                                                                                                                                                                                                                                                                                                                                     | Wednes                                                         |                                                                                                                                                                             | <sup>3</sup> Υ      |
| Monday       Tuesday         Friday       Saturday         Now you try with months of the years         anuary       May         Dctober       March                                                                                                                                                                                                                                                                                                                                                                                                                                                | Wednes<br>Sunday                                               |                                                                                                                                                                             | June                |
| Monday       Tuesday         Friday       Saturday         Now you try with months of the years         anuary       May         Dctober       March                                                                                                                                                                                                                                                                                                                                                                                                                                                | Wednes<br>Sunday<br>s<br>September                             | <br>February                                                                                                                                                                | June                |
| Monday       Tuesday         Friday       Saturday         Now you try with months of the years         anuary       May         Dctober       March         August       December                                                                                                                                                                                                                                                                                                                                                                                                                  | Wednes<br>Sunday<br>S<br>September<br>July                     | February<br>November                                                                                                                                                        | June                |
| Monday       Tuesday         Friday       Saturday         Now you try with months of the years         anuary       May         Dctober       March         August       December         .0. Finish off the sentences by writing                                                                                                                                                                                                                                                                                                                                                                  | Wednes<br>Sunday<br>s<br>September<br>July<br>in a week day or | February<br>November                                                                                                                                                        | _ June<br>April     |
| Monday       Tuesday         Friday       Saturday         Now you try with months of the years         anuary       May         Dctober       March         August       December         0. Finish off the sentences by writing                                                                                                                                                                                                                                                                                                                                                                   | Wednes<br>Sunday<br>s<br>September<br>July<br>in a week day or | February<br>November                                                                                                                                                        | June<br>April       |
| Monday       Tuesday         Friday       Saturday         Now you try with months of the years       Saturday         anuary May       May         Dctober March       March         August December       December         10. Finish off the sentences by writing       • My favorite day of the week is                                                                                                                                                                                                                                                                                         | Wednes<br>Sunday<br>s<br>September<br>July<br>in a week day or | February February November November Month Last month was                                                                                                                    | _ June<br>_ April   |
| Monday       Tuesday         Friday       Saturday         Now you try with months of the years         anuary       May         Decober       March         August       December         0. Finish off the sentences by writing         • My favorite day of the week is         • Yesterday was                                                                                                                                                                                                                                                                                                  | Wednes<br>Sunday<br>s<br>September<br>July<br>in a week day or | <ul> <li>February</li> <li>November</li> <li>month</li> <li>Last month was</li> <li>Next month is</li> </ul>                                                                | _ June<br>April<br> |
| Monday       Tuesday         Friday       Saturday         Now you try with months of the years         anuary       May         December       March         August       December         O. Finish off the sentences by writing       My favorite day of the week is         Yesterday was       Today is         Tomorrow will be       Tomorrow will be                                                                                                                                                                                                                                        | Wednes<br>Sunday<br>September<br>July<br>in a week day or      | February<br>November<br>month<br>Last month was<br>Next month is<br>My birthday is in<br>My favorite month is                                                               | _ June<br>April<br> |
| Monday       Tuesday         Friday       Saturday         Now you try with months of the years         anuary       May         December       March         December       December         0. Finish off the sentences by writing       My favorite day of the week is         • My favorite day of the week is       • Today is         • Today is       • Tomorrow will be         1. Answer the questions:       Which                                                                                                                                                                        | Wednes<br>Sunday<br>s<br>September<br>July<br>in a week day or | February<br>November<br>month<br>Last month was<br>Next month is<br>My birthday is in<br>My favorite month is                                                               | _ June<br>April<br> |
| Monday       Tuesday         Friday       Saturday         Now you try with months of the years         anuary       May         December       March         December       December         0. Finish off the sentences by writing       My favorite day of the week is         • My favorite day of the week is       • Today is         • Today is       • Tomorrow will be         1. Answer the questions:       Which day is today?                                                                                                                                                          | Wednes<br>Sunday<br>September<br>July<br>in a week day or      | February<br>November<br>month<br>Last month was<br>Next month is<br>My birthday is in<br>My favorite month is                                                               | June<br>April<br>   |
| Monday       Tuesday         Friday       Saturday         Now you try with months of the years         anuary       May         December       March         December       December         0. Finish off the sentences by writing       My favorite day of the week is         • My favorite day of the week is       • Today is         • Today is       • Tomorrow will be         1. Answer the questions:       Which                                                                                                                                                                        | Wednes<br>Sunday<br>September<br>July<br>in a week day or      | February<br>November<br>month<br>Last month was<br>Next month is<br>My birthday is in<br>My favorite month is                                                               | June<br>April<br>   |
| Monday       Tuesday         Friday       Saturday         Now you try with months of the years         anuary       May         Doctober       March         August       December         10. Finish off the sentences by writing         • My favorite day of the week is         • Yesterday was         • Today is         • Tomorrow will be         • Which day is today?         • Which day is today?                                                                                                                                                                                      | Wednes<br>Sunday<br>September<br>July<br>in a week day or      | February<br>November<br>month<br>Last month was<br>Next month is<br>My birthday is in<br>My favorite month is<br>Which day was yesterd                                      | June<br>April<br>   |
| Friday       Saturday         Now you try with months of the years         January       May         October       May         January       May         October       May         January       May         October       May         October       March         Outober       March         Outober       March         My favorite day of the week is | Wednes<br>Sunday<br>September<br>July<br>in a week day or      | February<br>November<br>November<br>month<br>Last month was<br>Next month is<br>Ny birthday is in<br>My favorite month is<br>Which day was yester<br>In which month is your | June<br>April<br>   |